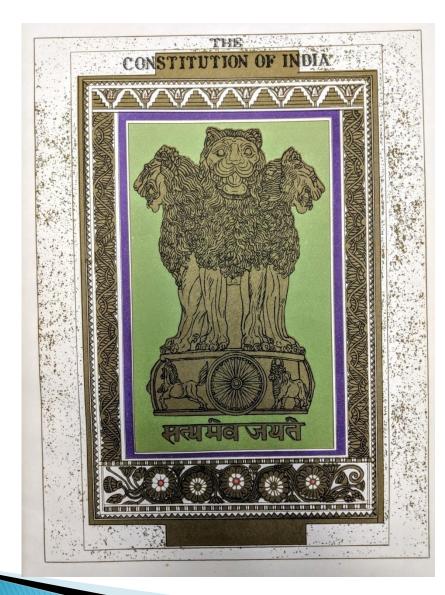

#### **CONSTITUTION OF INDIA**

Prem Behari Narain Raizada - The Scriber of India's Constitution