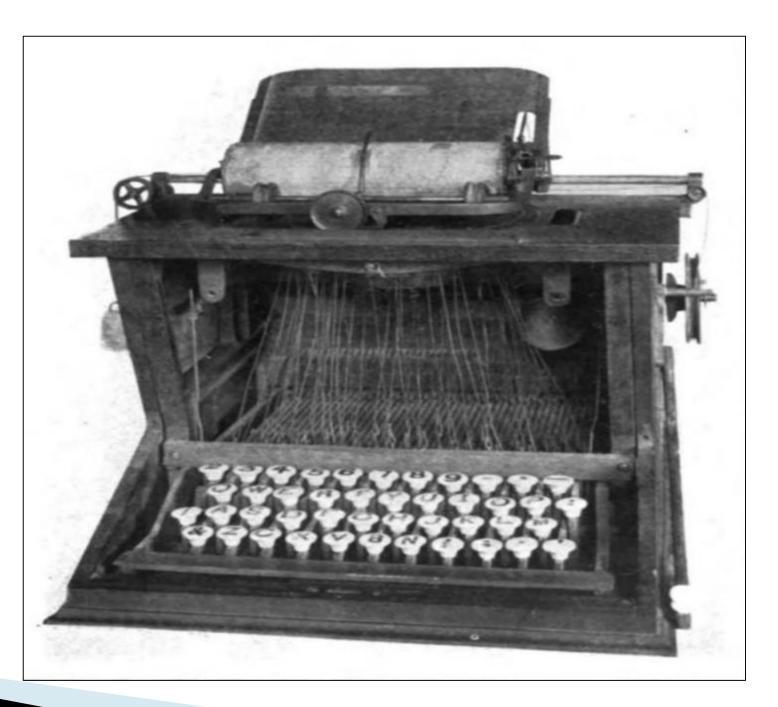

#### **TYPEWRITER**

Sholes and Glidden

1868 –USA

Manufacturer: E. Remington and Sons.

https://typewriters.com/blogs/who-invented-the-typewriter-a-briefhistory/