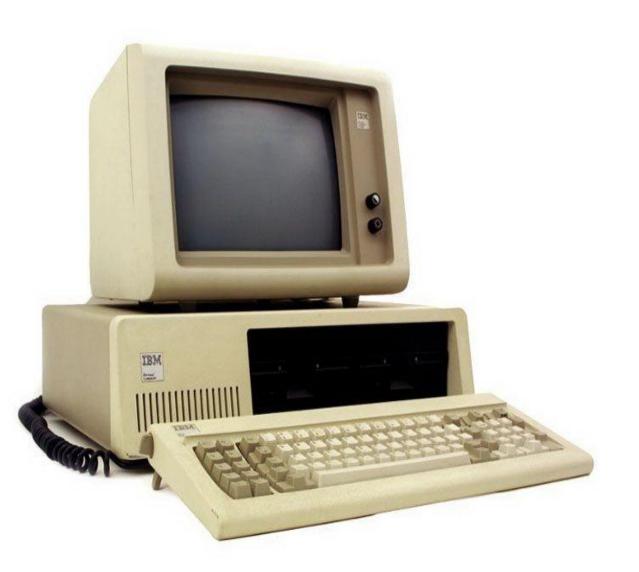

#### **PERSONAL COMPUTER**

1981 -USA

IBM -5150

4.77 MHz Intel 8088 microprocessor

Microsoft's MS-DOS operating system

https://www.computerhistory.org/timeline/1981/#:~:text=IBM%20introduces %20its%20Personal%20Computer%20(PC)&text=The%20first%20IBM%20PC% 2C%20formally,gain%20widespread%20adoption%20by%20industry.